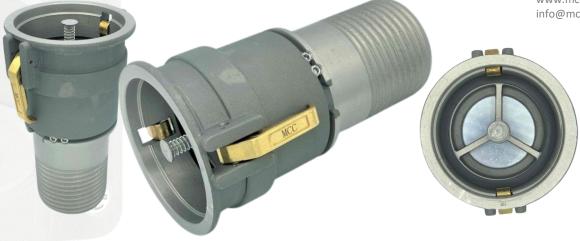

# MILLENNIUM COUPLING COMPANY

"We work under pressure!"

**MCC 4" Vapour Recovery Coupler** 

5 Myer Court | Beverley South Australia | 5009 1300 853 250 www.mcc-ltd.com.au info@mcc-ltd.com.au

#### **SPECIFICATION**

MCC Cam & Groove Vapour Recovery Coupler 101.6mm (4) c/w Scroll Tail and Static Lock Grub Screws in accordance with CID A-A-59326

#### **MATERIAL**

Body: ASTM B26/B26M Grade A356 Aluminium

Gasket: NBR

Camlock Arms: Brass

### **KEY FEATURES**

- Machined spiral hose shank for improved hose retention and sealing
- The hose tail contains a raised collar to act as a hose stop.
- Stainless steel grub screws allow internal and external composite hose wire to be secured to the coupling for electrical continuity.
- Clear annodised finish for added corrosion protection
- Provision for locking pin to secure arms from accidental or unintentional opening due to vibration
- To be installed with MCC Ferrules & Gaskets