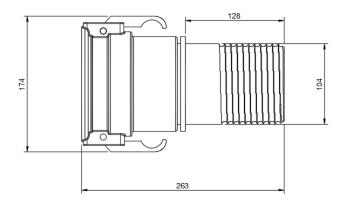

# MILLENNIUM COUPLING COMPANY

"We work under pressure!"



**MCC 4" Vapour Recovery Coupler** 

5 Myer Court | Beverley South Australia | 5009 1300 853 250 www.mcc-ltd.com.au info@mcc-ltd.com.au



#### **SPECIFICATION**

MCC Cam & Groove Vapour Recovery Coupler 101.6mm (4) c/w Scroll Tail and Static Lock Grub Screws in accordance with CID A-A-59326

#### **MATERIAL**

Body: ASTM B26/B26M Grade A356 Aluminium

Gasket: NBR

Camlock Arms: Brass

## **DIMENSIONS**



### **SURFACE FINISH**

Annodised (Clear)

### **KEY FEATURES**

- Machined spiral hose shank for improved hose retention and sealing
- The hose tail contains a raised collar to act as a hose stop.
- Stainless steel grub screws allow internal and external composite hose wire to be secured to the coupling for electrical continuity.
- Clear annodised finish for added corrosion protection
- Provision for locking pin to secure arms from accidental or unintentional opening due to vibration
- To be installed with MCC Ferrules & Gaskets